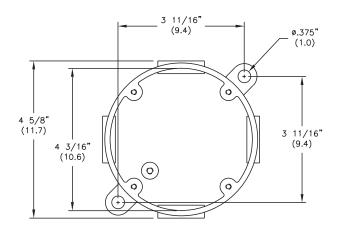

LICATIONS**

- Watertight & corrosive requirements
- · Pharmaceutical & additives formulation & processing
- Waste water treatment plants
- Pulp & paper production
- Food & beverage processing facilities

#### **APPROVALS**

- Conforms to IP66
- ABS

## **TECHNICAL SPECIFICATIONS**

#### **BOX/COVER**

Reinforced polyethylene terephthalate (PET).

#### **HARDWARE**

Stainless steel.

#### **GASKET**

One piece silicone.

#### **ENTRIES**

Four 3/4" NPT threaded entries with knockouts.

#### MOUNTING

Surface via two maximum 1/4" mounting bolts (not included).



# **ORDERING REFERENCES**



# **SPARE PARTS**

| Part No. | Description | Lbs  | Kg   |
|----------|-------------|------|------|
| JUS-NBC  | Blank Cover | 0.50 | 0.23 |
| JUS-G    | Gasket      | 0.10 | 0.05 |

# **DIMENSIONS**





Dimensions in inches (cm)