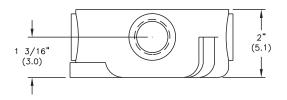

CATIONS**

- Watertight & corrosive requirements
- · Pharmaceutical & additives formulation & processing
- Waste water treatment plants
- Pulp & paper production
- Food & beverage processing facilities

#### **APPROVALS**

- Conforms to IP66
- ABS

## **TECHNICAL SPECIFICATIONS**

#### **BOX/COVER**

Reinforced polyethylene terephthalate (PET).

#### **HARDWARE**

Stainless steel.

#### **GASKET**

One piece silicone.

#### **ENTRIES**

Four 3/4" NPT threaded entries with knockouts.

#### MOUNTING

Surface via two maximum 1/4" mounting bolts (not included).



# **ORDERING REFERENCES**



# **SPARE PARTS**

| Part No. | Description | Lbs  | Kg   |
|----------|-------------|------|------|
| JUS-NBC  | Blank Cover | 0.50 | 0.23 |
| JUS-G    | Gasket      | 0.10 | 0.05 |

# **DIMENSIONS**





Dimensions in inches (cm)