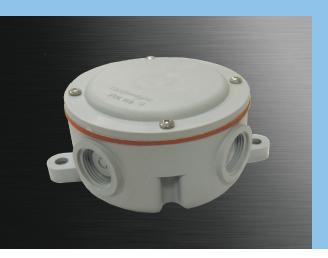

## **FEATURES**

- Non-metallic junction box.
- High temperature silicone gasket provides a watertight seal.
- Two heavy duty mounting pads.
- Internal grounding lug with cup washer for stranded wiring.
- Four threaded entries with removable knockouts.
- Silicone gasket provides a watertight seal.

#### **APPLICATIONS**

- Watertight & corrosive requirements
- · Pharmaceutical & additives formulation & processing
- Waste water treatment plants
- Pulp & paper production
- Food & beverage processing facilities

#### **BOX/COVER**

Reinforced polyethylene terephthalate (PET).

#### **ENTRIES**

Four 3/4" NPT threaded entries with knockouts.