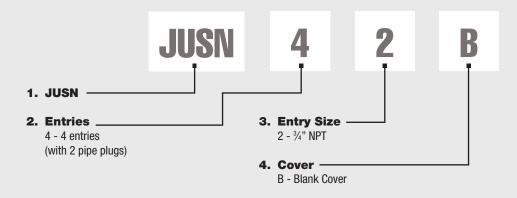

l.
- Two heavy duty mounting pads.
- Internal grounding lug with cup washer for stranded wiring.
- Four threaded entries with removable knockouts.
- Silicone gasket provides a watertight seal.

#### **APPLICATIONS**

- Watertight & corrosive requirements
- · Pharmaceutical & additives formulation & processing
- Waste water treatment plants
- Pulp & paper production
- Food & beverage processing facilities

#### **APPROVALS**

- Conforms to IP66
- ABS

## **TECHNICAL SPECIFICATIONS**

#### **BOX/COVER**

Reinforced polyethylene terephthalate (PET).

#### **HARDWARE**

Stainless steel.

#### **GASKET**

One piece silicone.

#### **ENTRIES**

Four 3/4" NPT threaded entries with knockouts.

#### MOUNTING

Surface via two maximum 1/4" mounting bolts (not included).



# **ORDERING REFERENCES**



# **SPARE PARTS**

| Part No. | Description | Lbs  | Kg   |
|----------|-------------|------|------|
| JUS-NBC  | Blank Cover | 0.50 | 0.23 |
| JUS-G    | Gasket      | 0.10 | 0.05 |

# **DIMENSIONS**





Dimensions in inches (cm)